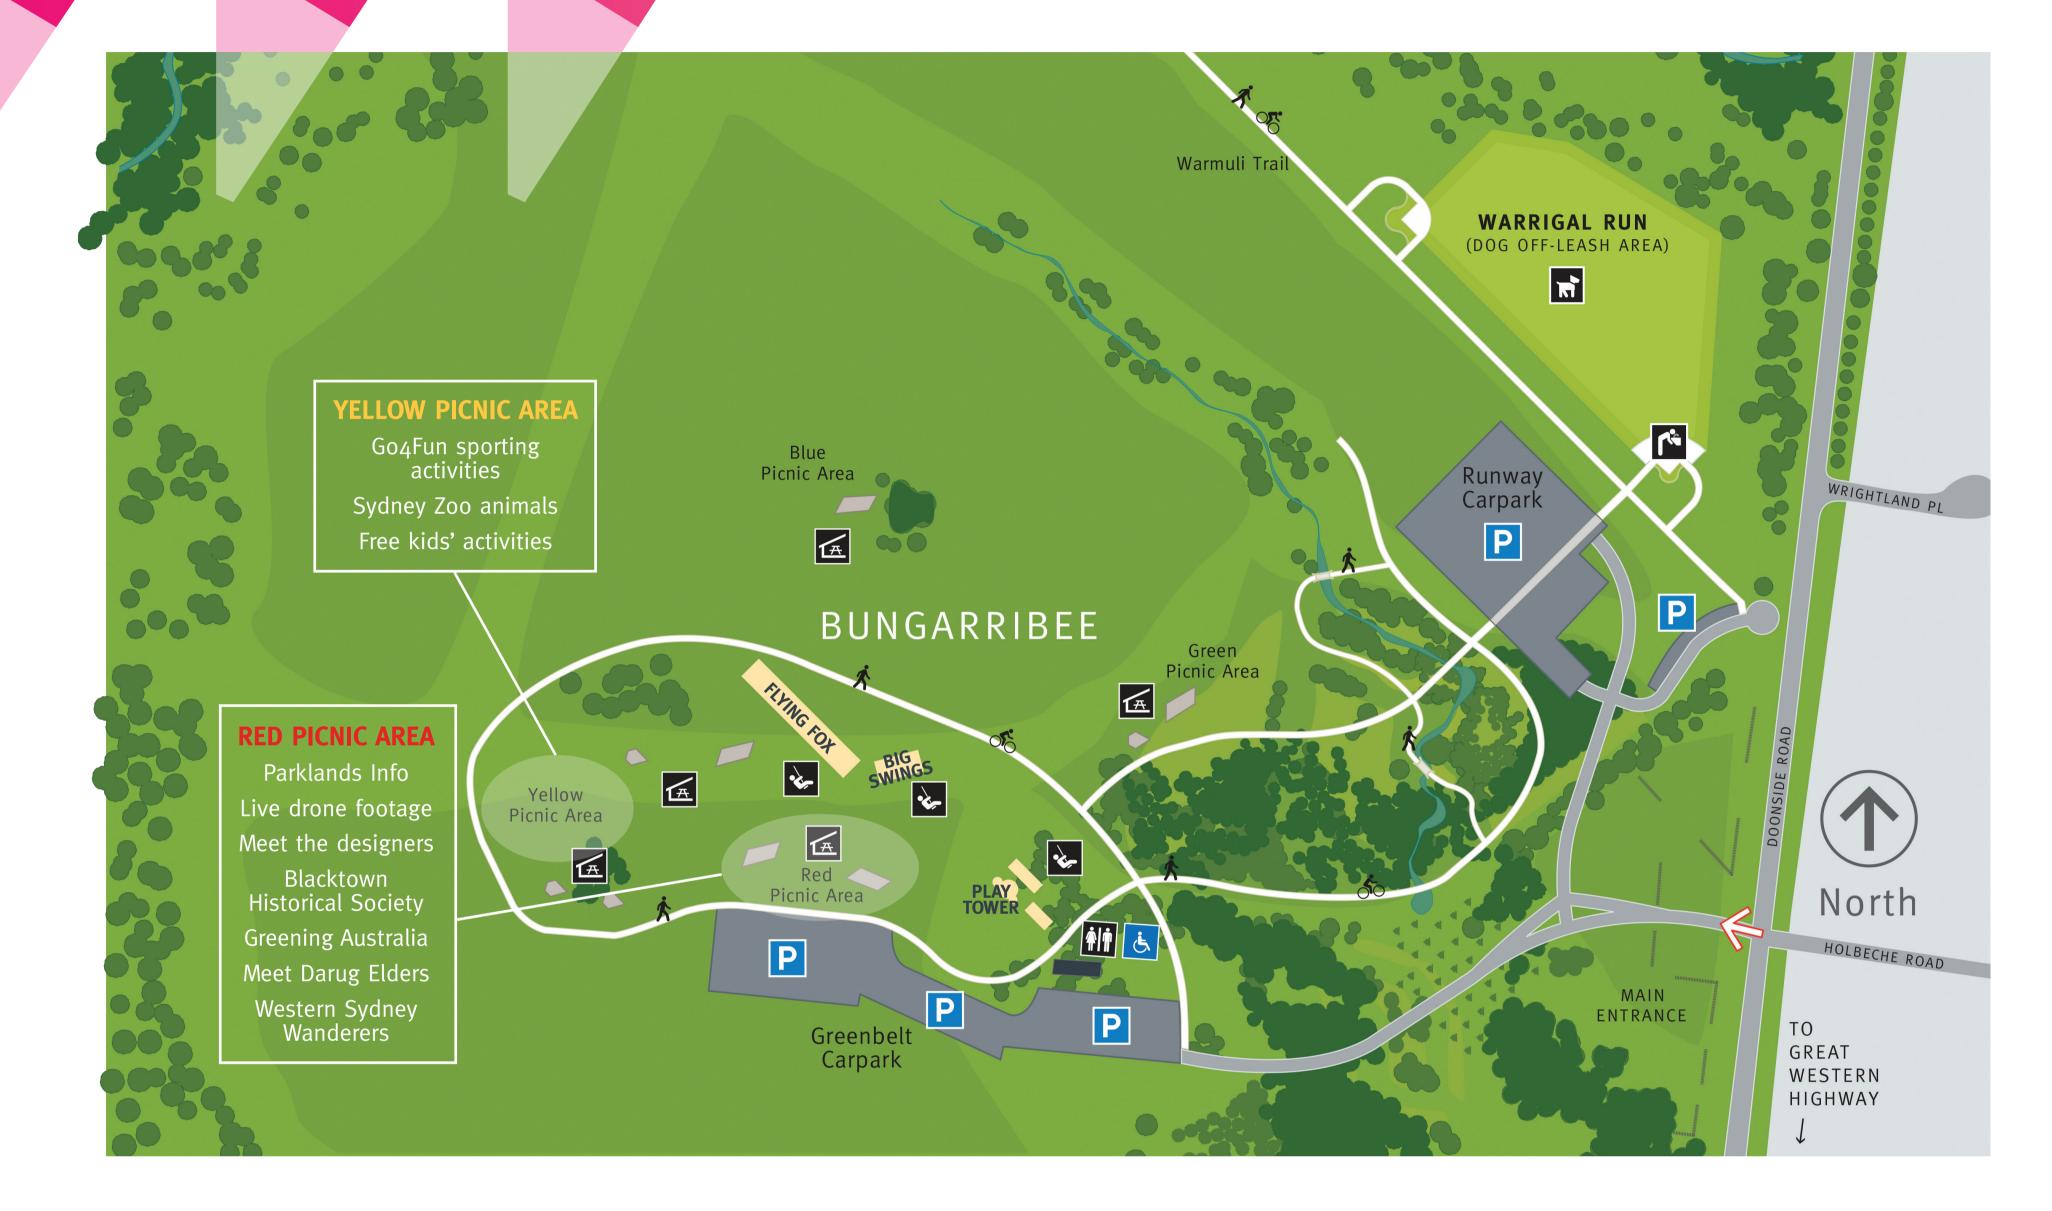

## 8am – 12pm

Western Sydney Parklands Info Stand

Live drone footage on the hour & half-hour

Red Picnic Area

Red Picnic Area

| Meet the designers – JMD Design                                           | Red Picnic Area: to 11am              |
|---------------------------------------------------------------------------|---------------------------------------|
| Blacktown Historical Society                                              | Red Picnic Area                       |
| Greening Australia                                                        | Red Picnic Area: from 10am            |
| Meet Darug Elders                                                         | Red Picnic Area: from 10.30am-12pm    |
|                                                                           |                                       |
| Western Sydney Wanderers community coaching                               | Red Picnic Area                       |
| Western Sydney Wanderers community coaching<br>Go4Fun sporting activities | Red Picnic Area<br>Yellow Picnic Area |
|                                                                           |                                       |