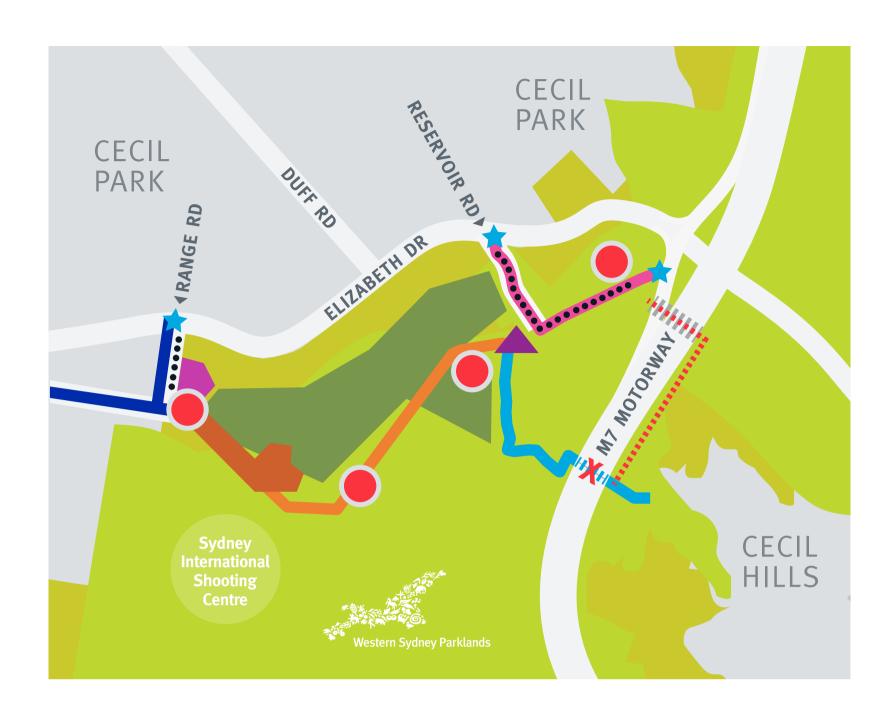

## **LEGEND**

Western Sydney Parklands
Surrounding suburbs

|||||| Cycle/pedestrian bridge over M7

|                 | WORKS                                                                            | DATE                  |
|-----------------|----------------------------------------------------------------------------------|-----------------------|
|                 | Site compound                                                                    | Dec 2020 – Nov 2021   |
| *               | Construction vehicle access                                                      | Dec 2020 – Nov 2021   |
| HH <b>)(</b> HH | Footbridge temporarily closed during works                                       | Jan 2021 – Oct 2021   |
|                 | Pedestrian/cyclist diversion during works                                        | Jan 2021 – Oct 2021   |
| ••••            | Increased construction vehicles use of road                                      | Dec 2020 – Nov 2021   |
|                 | Reservoir construction works                                                     | April 2021 – Nov 2021 |
|                 | M12 Motorway utilities – early works                                             | Feb 2020 – Dec 2021   |
|                 | Sydney Water pipeline works: Cecil Park Reservoir to Anjou Circuit               | Dec 2020 – Nov 2021   |
|                 | Sydney Water pipeline works: Sydney Int. Shooting Centre to Cecil Park Reservoir | Dec 2020 – Nov 2021   |
|                 | Sydney Water pipeline works: Range Rd and Sydney Int. Shooting Centre            | Sept 2020 – July 2021 |
|                 | New Wylde MTB Trail construction zone                                            | Nov 2020 – Sept 2021  |
|                 | Existing Wylde MTB Facilities Decommissioning                                    | July 2021 – Sept 2021 |
|                 | New Wylde Precinct and access road construction zone                             | Nov 2020 – Sept 2021  |