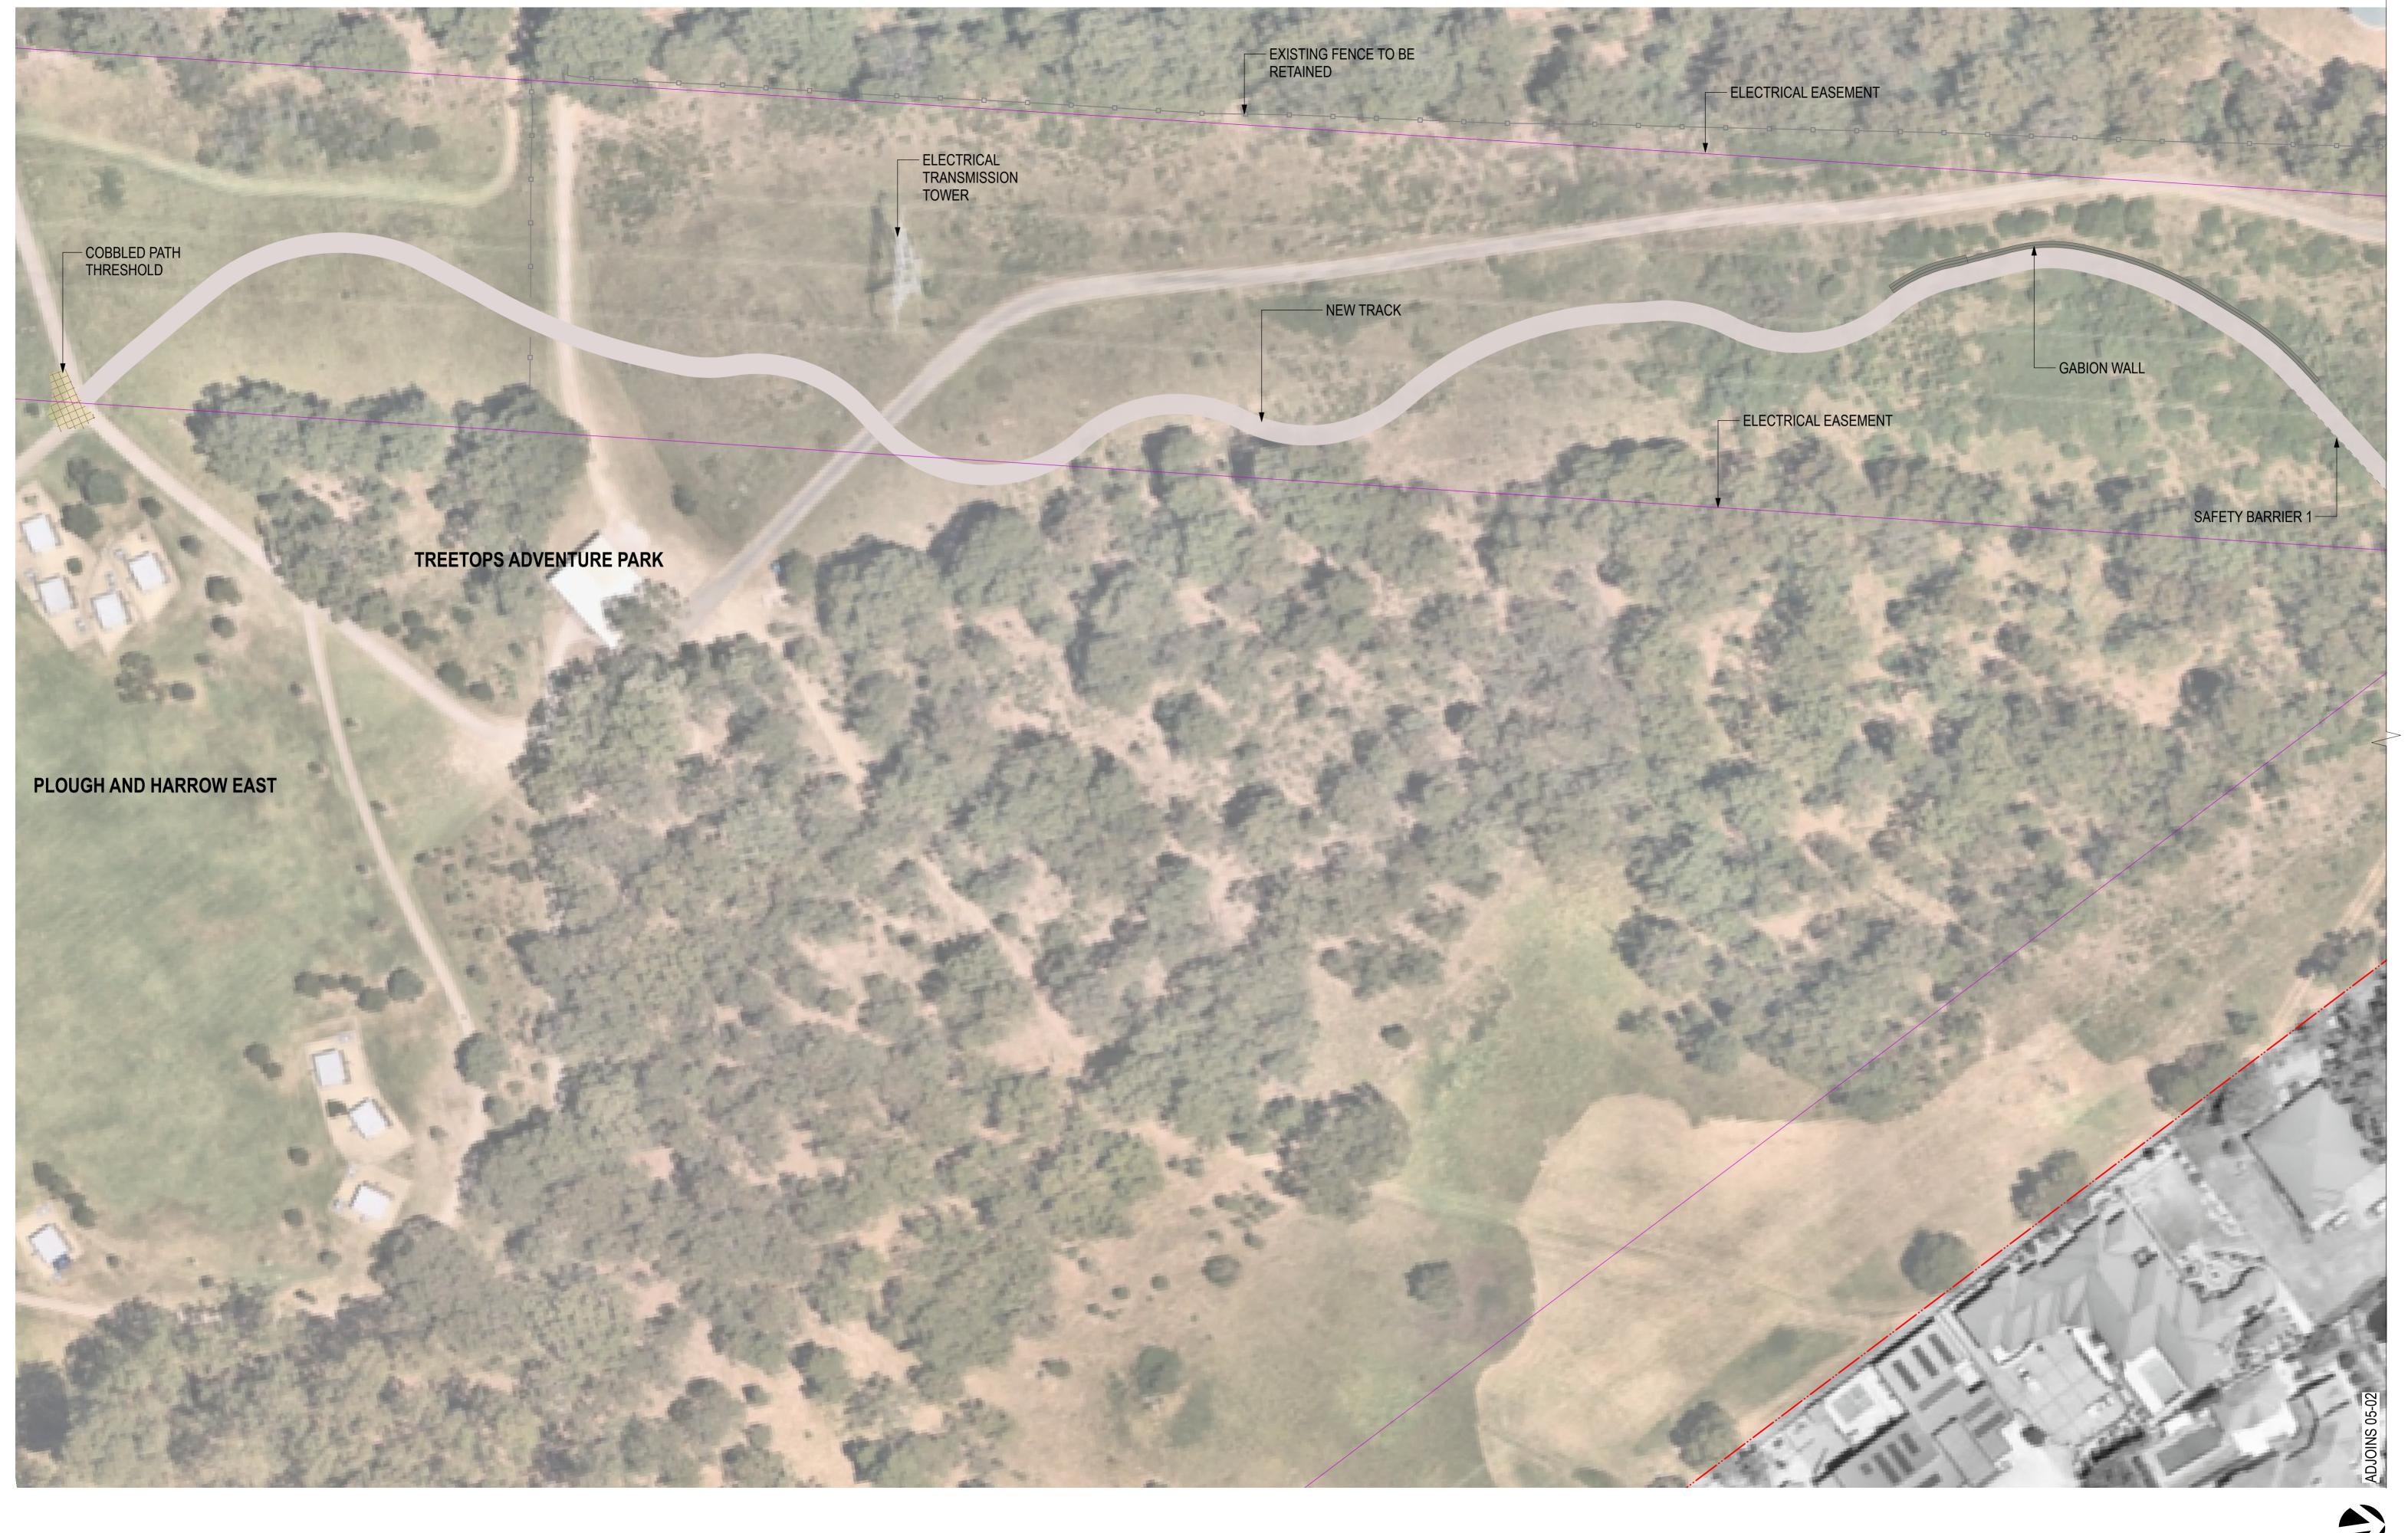

PARKLANDS TRACK PRECINCT 10 drawing

LANDSCAPE PLAN

project no. 2103 date 22/07/2021 scale 1:500

Q.A approval MP

CO 02 A

Sprout Landscape Architecture Pty Ltd T 02 9341 0040 W sproutstudio.com.au

NOTES
Do not scale from drawings. Verify all dimensions and levels on site.
All levels shown are in metres Australian Height Datum and dimensions in millimetres unless otherwise specified.
This drawing should be read in conjunction with the design report and supporting documents. Should a conflict exist advice and direction should be sought from Sprout.
The copyright subsisting in these drawings lies with Sprout. They must not be used, copied or reproduced without the prior written consent of Sprout.