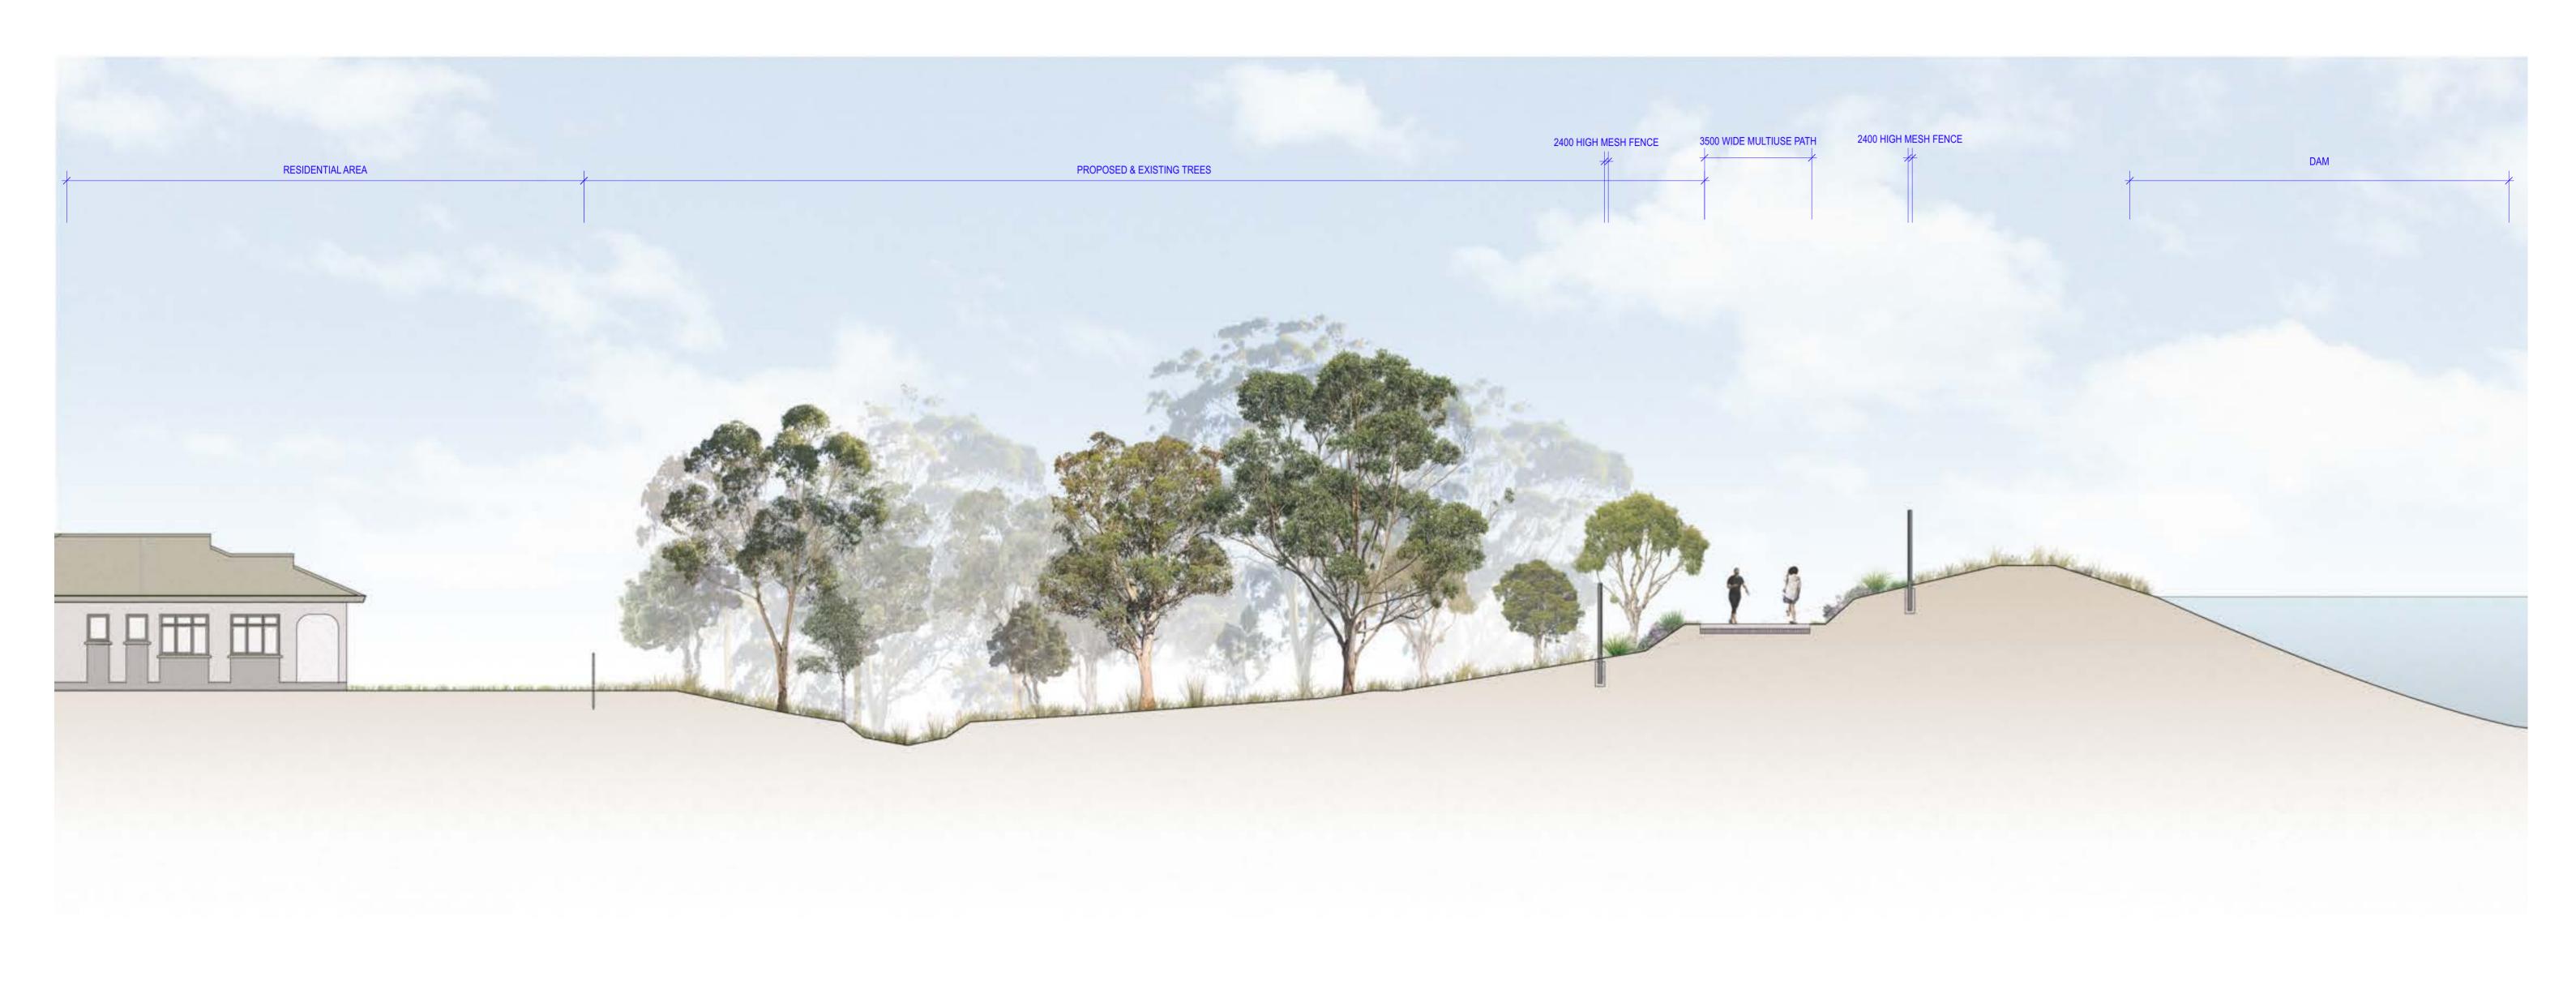

drawing references discipline date received drawing ID

revision issue date revision A 25/2/21 CONCEPT CYCLEWAY

project PARKLANDS TRACK PRECINCT 10

LANDSCAPE SECTIONS

drawing

project no. 2103 date 13/07/2021 scale 1:500

Q.A approval MP

dwg no. PRAFT

CO 07 A