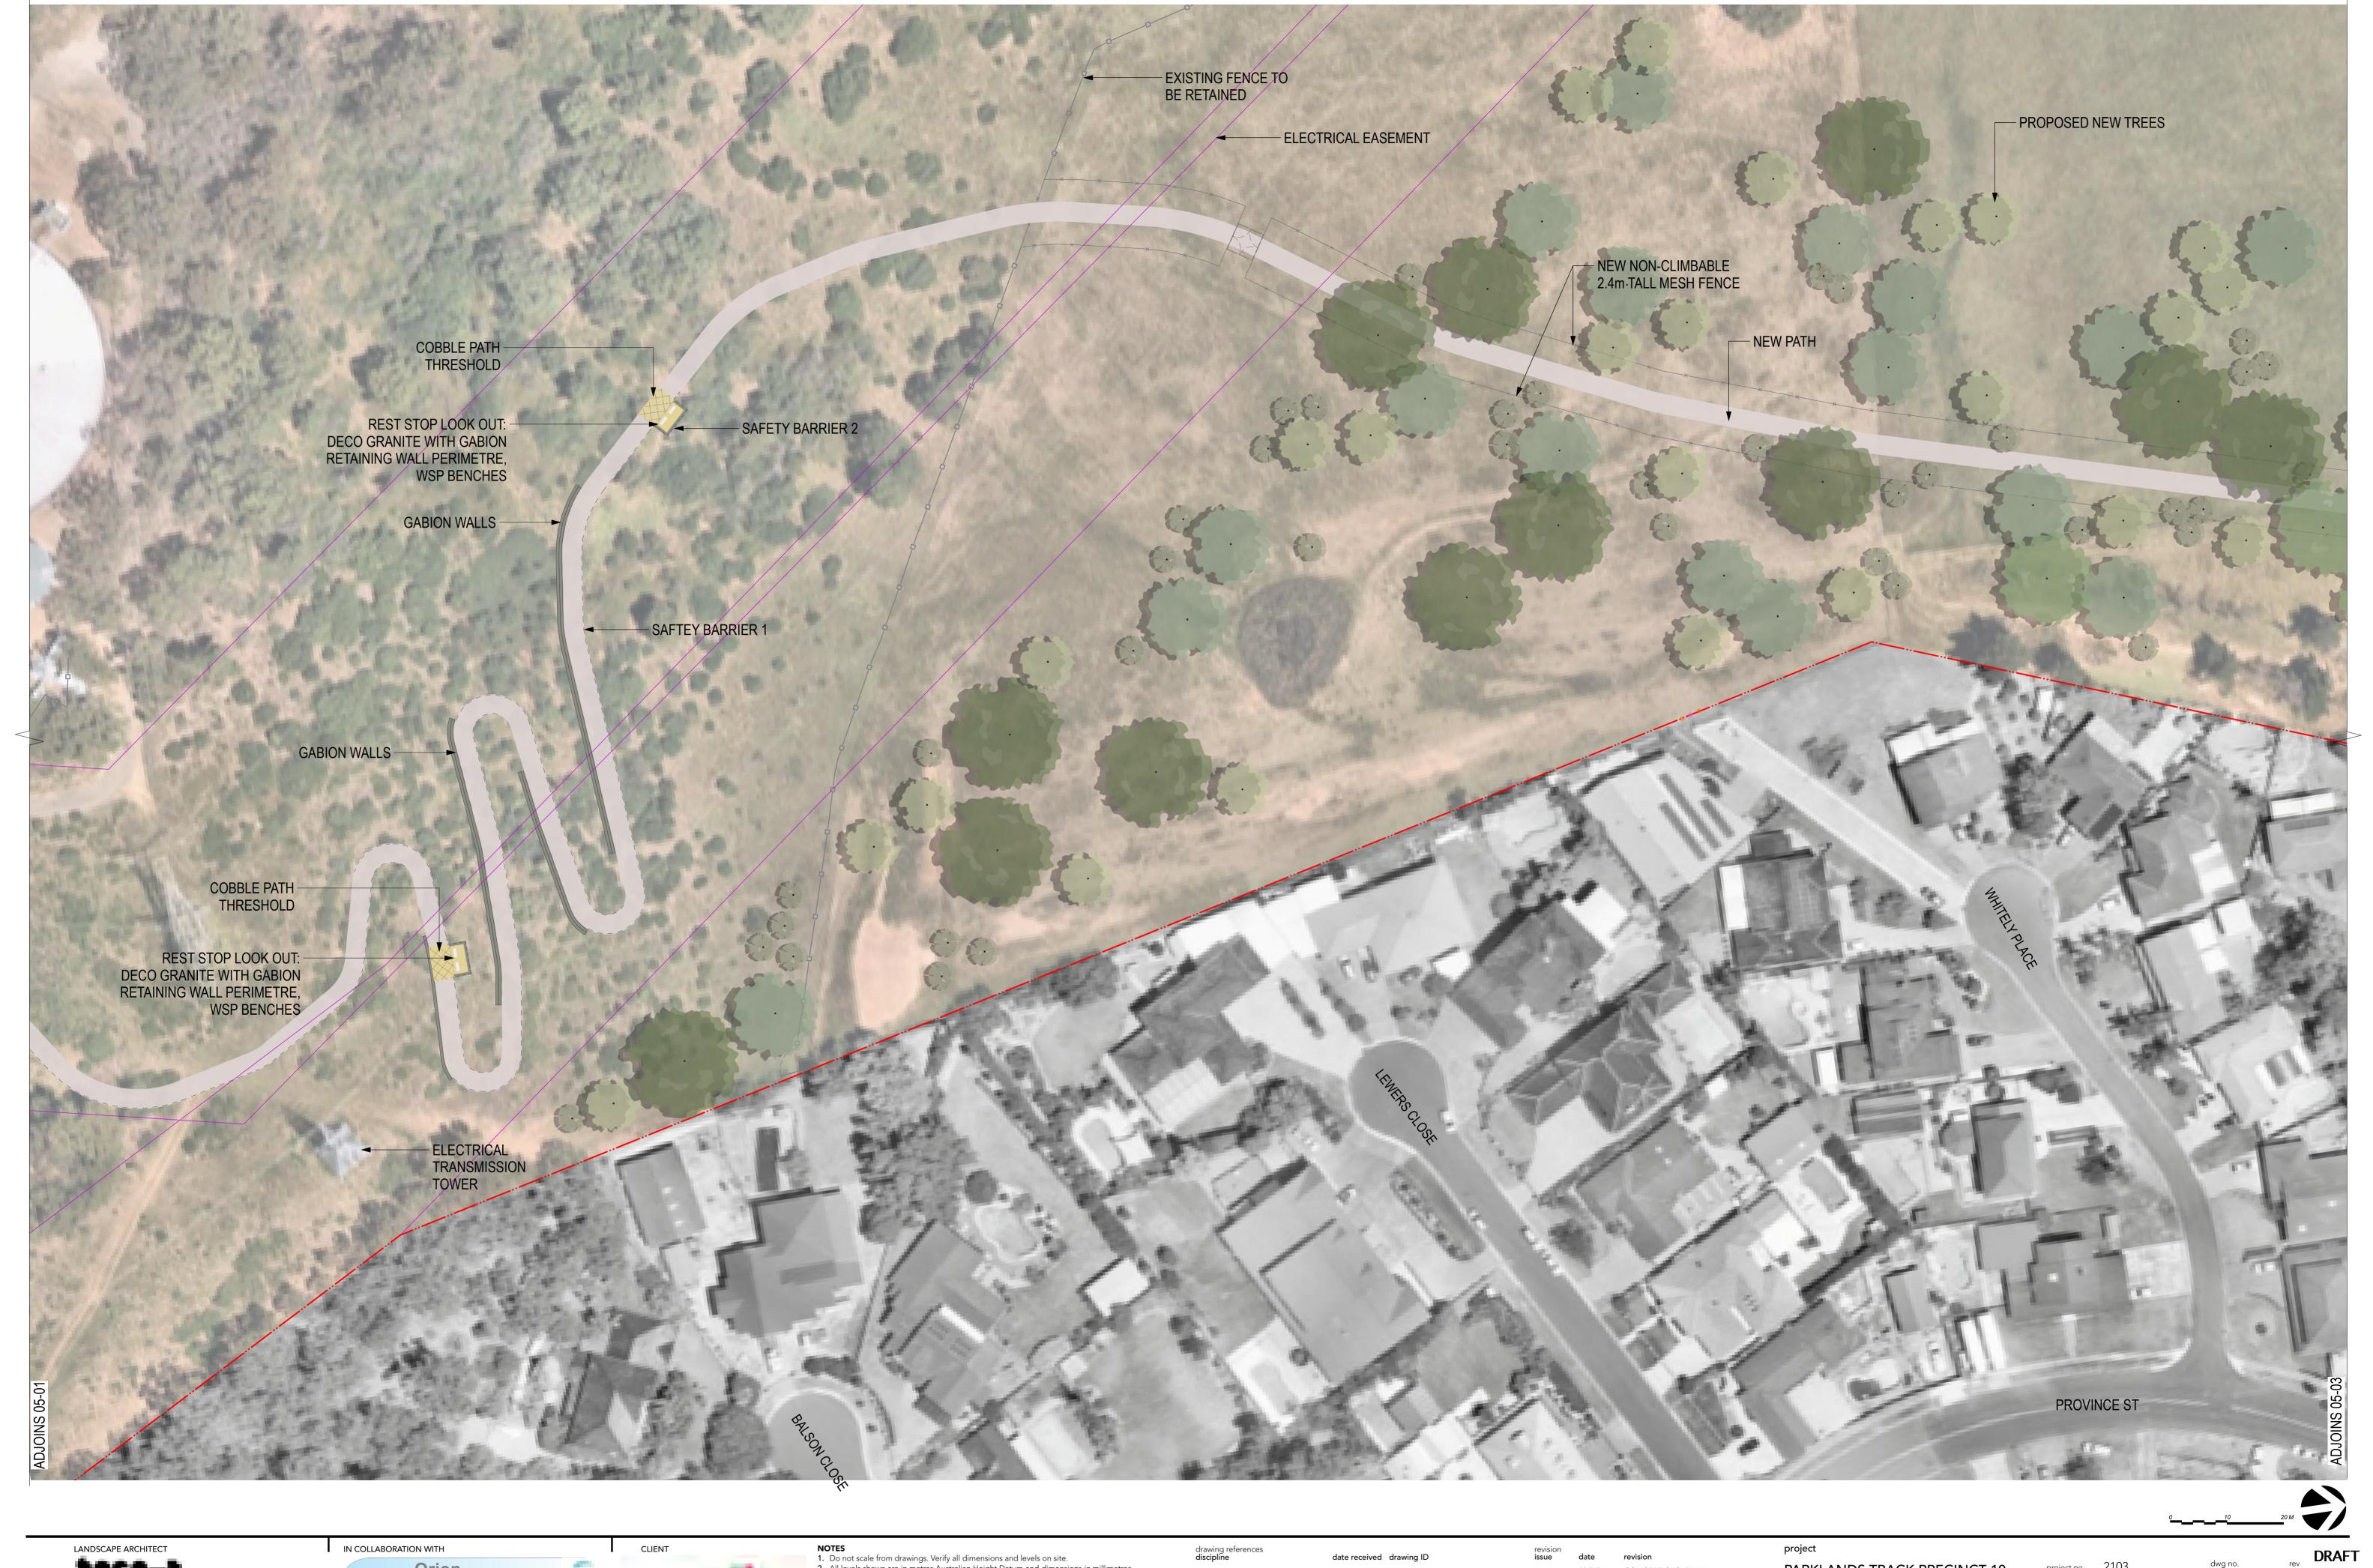

PARKLANDS TRACK PRECINCT 10 drawing LANDSCAPE PLAN

date 22/07/2021 scale 1:500 Q.A approval MP

CO 04 A

pMn) qo^`h ≠ag^`bkq=ql=a^j=

LANDSCAPE ARCHITECT péêçìí∃ ~åÇëÅ~éÉ⇒^êÅÜấÉÅíìêÉ=míó∃íÇ T 02 9341 0040 W sproutstudio.com.au